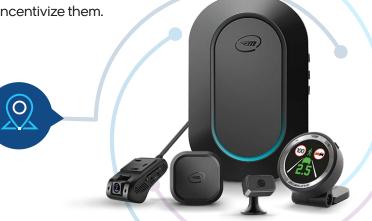

Onboard Cloud provides the most comprehensive view of fleet safety & efficiency Device portfolio powered by Artificial Intelligence, seamlessly integrates to Onboard Cloud

# Driver Monitoring System (DMS) + Digital Video Recorder (DVR)

Monitor and alert drivers in case of unsafe situations like distraction and drowsiness.

DVR capability with both road facing and driver facing footage.