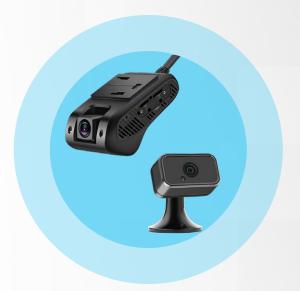

# Driver Monitoring System (DMS) + Digital Video Recorder (DVR)

Monitor and alert drivers in case of unsafe situations like distraction and drowsiness.

DVR capability with both road facing and driver facing footage.

Get video clips of key ADAS and DMS events when this device is installed along with Mobileye 8 Connect ADAS

Sleepy | Distraction by not looking at the road (including looking at mobile phone, texting)