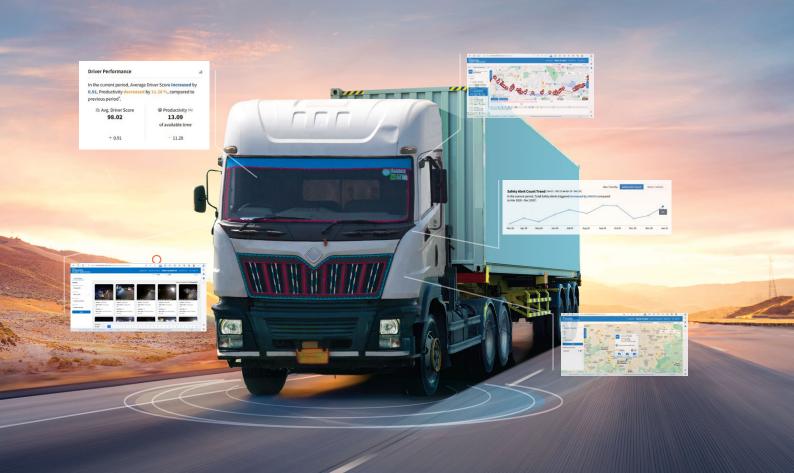

### Our solutions

Break down data silos to get the most comprehensive view of your fleet business

## Live Track & Live View

Monitor real-time location of vehicles on a map and effortlessly access live videos of the road and the cabin with just a click.

Onboard Cloud provides the most comprehensive view of fleet safety & efficiency Device portfolio powered by Artificial Intelligence, seamlessly integrates to Onboard Cloud