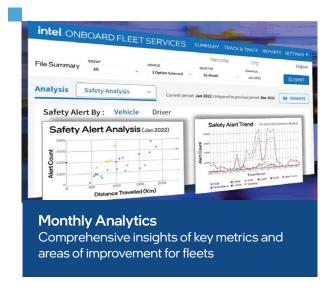

Onboard Cloud provides the most comprehensive view of fleet safety & efficiency Device portfolio powered by Artificial Intelligence, seamlessly integrates to Onboard Cloud