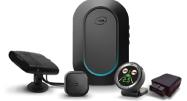

# Driver Monitoring System (DMS) + Digital Video Recorder (DVR)

Monitor and alert drivers in case of unsafe situations like distraction and drowsiness.

DVR capability with both road facing and driver facing footage.

Get video clips of key ADAS and DMS events when this device is installed along with Mobileye 8 Connect ADAS

Sleepy | Distraction by not looking at the road (including looking at mobile phone, texting)