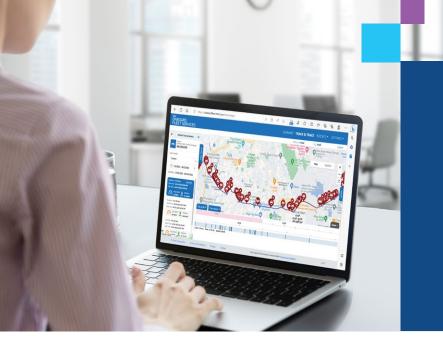

## Live Track & Live View

Monitor real-time location of vehicles on a map and effortlessly access live videos of the road and the cabin with just a click.

# Driver ID & Trip Tagging

Automatically tags drivers to trips and get the flexibility to manage drivers and trips without the need to assign drivers to vehicles beforehand.